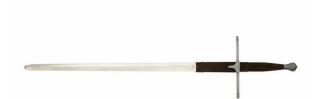

## **Category:**

**Product ID: 501421** 

**Manufacturer: Windlass Steelcrafts** 

**Price: 259.00 EUR Availability: Out of stock** 

See it in our store.

William Wallace sword as seen in Braveheart movie. Sword blade is made of AISI 440 stainless steel blade. Handle and ricasso covered with brown leather. Hilt and pommel made of steel. This sword features a blunt blade and is designed for display only.

Product parameters:

Total length: 155 cm
Blade length: 98/128 cm
Blade thickness: 4,5 mm
Blade width: 5,1 cm
Weight: 1,95 kg
Handle length: 33 cm
Cross-guard: 35 cm

Windlass Steelcrafts

Last modified: 2021-04-17 16:00:01