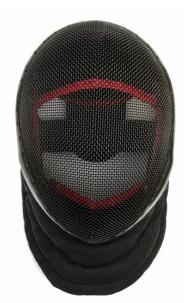

## **Red Dragon HEMA Tournament Fencing Mask - 1600N**

## Category:

Product ID: WS-M067-1XL Manufacturer: Red Dragon Armoury Price: 182.00 EUR Availability: In stock

See it in our store.

Our Red Dragon HEMA Tournament Fencing Mask has been developed for the serious practitioner. For many HEMA activities our standard Red Dragon HEMA Mask will suffice, but if you are looking for something with a higher level of protection, or looking to fight in tournaments, our Red Dragon Tournament Fencing Mask will perfectly suit your needs. This CEN 2 mask comes in HEMA Black and features a 1600 newton bib, removable washable liner (handwash only) and heavy-duty adjustable strap. Available in Small, Medium, Large and Extra Large.