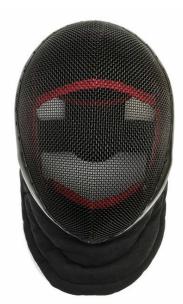

## **Red Dragon HEMA Tournament Fencing Mask - 1600N**

## Category:

Product ID: WS-M067-1M Manufacturer: Red Dragon Armoury Price: 182.00 EUR Availability: Out of stock

See it in our store.

Our Red Dragon HEMA Tournament Fencing Mask has been developed for the serious practitioner. For many HEMA activities our standard Red Dragon HEMA Mask will suffice, but if you are looking for something with a higher level of protection, or looking to fight in tournaments, our Red Dragon Tournament Fencing Mask will perfectly suit your needs. This CEN 2 mask comes in HEMA Black and features a 1600 newton bib, removable washable liner (handwash only) and heavy-duty adjustable strap. Available in Small, Medium, Large and Extra Large.