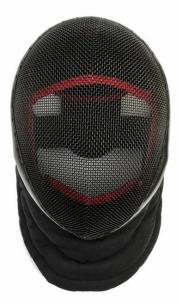

#### **Category:**

Product ID: WS-M067-1L

**Manufacturer: Red Dragon Armoury** 

**Price: 182.00 EUR Availability: Out of stock** 

See it in our store.

Our Red Dragon HEMA Tournament Fencing Mask has been developed for the serious practitioner. For many HEMA activities our standard Red Dragon HEMA Mask will suffice, but if you are looking for something with a higher level of protection, or looking to fight in tournaments, our Red Dragon Tournament Fencing Mask will perfectly suit your needs. This CEN 2 mask comes in HEMA Black and features a 1600 newton bib, removable washable liner (handwash only) and heavy-duty adjustable strap. Available in Small, Medium, Large and Extra Large.