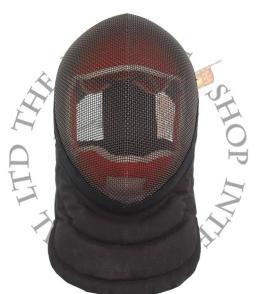

## **Red Dragon Fencing Mask**

This fantastic mask features a black mesh and removable (washable) red liner. The bib on this mask is rated at 350 Newtons. Available in 4 sizes.

Available III 4 Sizes

Key Features

- Removable liner

- 350 Newton rating.