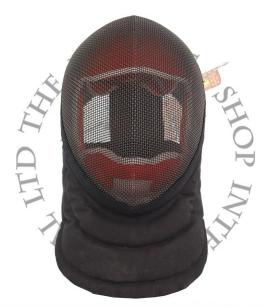

## **Red Dragon Fencing Mask**

This fantastic mask features a black mesh and removable (washable) red liner. The bib on this mask is rated at 350 Newtons.

Available in 4 sizes.

## **Key Features**

- Removable liner
- 350 Newton rating.

Measurement around the face is from the chin, around to the ear, to the top of the head and then back round to the chin again.

Measurement around mask