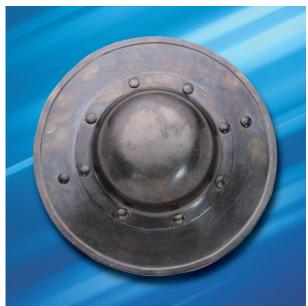

## Soldier's Buckler - Museum Replicas Battlecry

**Category:** » **Armour** 

**Product ID: 300501** 

**Manufacturer: Museum Replicas** 

Price: 119,00 EUR Availability: In stock

See it in our store.

This Soldier's Buckler is from Windlass Steelcrafts Battlecry collection. Designed specifically to be used and made from 1065 high carbon steel with a darkened, battle-hardened finish and tempering to a low 50's RC. This fist shield has gone through rigorous testing. The hands-on nature of the manufacturing by master smiths makes this line unique. Includes custom packaging and certificate of authenticity signed by each smith that touched your shield through every step of the forging process.

Product parameters:

• Diameter: 31,8 cm

• Steel: 1065

Last modified: 2017-07-01 11:21:02