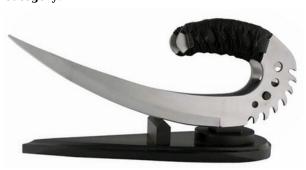

## **Category:**

**Product ID: MC-2069** 

**Manufacturer: Master Cutlery** 

**Price: 46.00 EUR** 

**Availability: Out of stock** 

See it in our store.

Riddick's Saber Claws based on movie knife. Blade: full tang, 420J stainless steel. Leather wrapped handles. Includes wood display stand.

MC-2069 - black MC-2069S silver

Product parameters:

• Total length: 30 cm

• Colour: black

Master Cutlery, Inc., is one of the largest importer of knives and swords in the U.S. Company offers newest and hottest products, including movie props and designer pieces. Master Cutlery also has a large selection of swords, daggers, gift items, accessories, self-defense supplies, and martial-arts supplies.