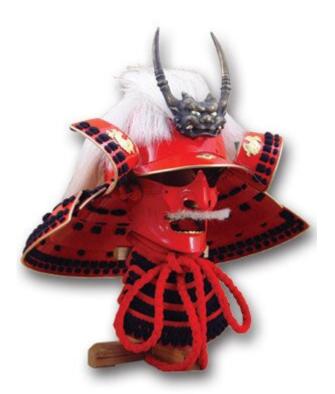

## Takeda Shingen Kabuto & Mempo

## Category:

Product ID: AH2082 Manufacturer: Hanwei Price: 515.00 EUR Availability: Out of stock

See it in our store.

Our Japanese kabuto and mempo are superbly constructed, beautifully detailed and a great value. Models SH2082/SH2083/SH2088 replicate the helms of the great Daimyo Takeda Shingen, Oda Nobunaga and Date Masamune respectively. Model SH2081, based on a museum piece of unknown provenance, doubles as an exquisite stand for a katana and wakizashi set. All four pieces are equipped with leather inserts allowing them to be worn. Custom designed wooden display stands are included.

Authentic styling Wearable Great decorator item