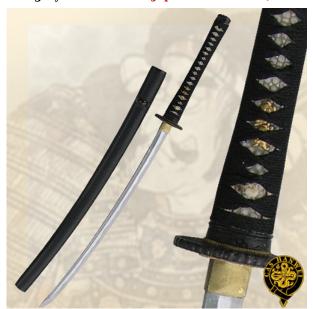

## Hanwei Mini Practical Plus Katana

Category: » Swords » Japanese - Hanwei(Paul Chen) » Mini swords, katana

**Product ID: MH2338** Manufacturer: Hanwei **Availability:** 73,00 EUR

**Sold Out** 

See it in our store.

Completing our line of Mini Swords are these fantastic katana based on popular themes in our Samurai sword series. Despite their size, these katana are crafted in much the same way as their full size counterparts. The high carbon blades are forged and differentially heat treated to produce traditional styling and an authentic hamon. The handles are wrapped in cotton ito by hand over real same with a wood core. The wooden saya feature buffalo horn accents and a high quality lacquered finish. Each piece is furnished with a display stand and in it's own presentation box, making an exceptional gift.

Product parameters:

- Total length: 27,5 cm
- Blade length: 18 cm

**Sold Out** 

Last modified: 2012-08-03 09:50:02