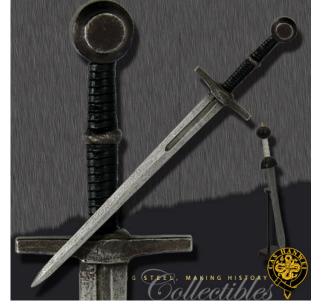

## Category: » Swords » Japanese - Hanwei(Paul Chen) » Mini swords, katana

Product ID: MH2249 Manufacturer: Hanwei Availability: 16,00 EUR Sold Out

See it in our store.

The Hand-and-a-Half Sword, so-called because it could be used a either a single-handed or two-handed weapon, provided powerful versatility for the knights of the 14th and 15th centuries. Classically simple in design, the sword is featured in many European illustrations and stone carvings of the period.

These letter openers from CAS Hanwei are the perfect functional accent to any home or office decor. Crafted in steel with a distinctive antiqued patina, each piece is a small version of one of our full-sized swords and represents a style unique to its own time in history. Each is provided with its own stand and is packaged with a card detailing its origins.

Product parameters:

- Total length: 22,5 cm
- Blade length: 16,5 cm

Sold Out