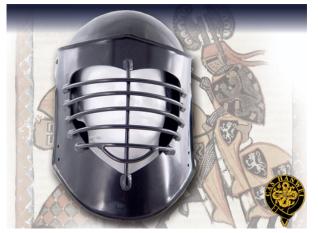

## Hanwei Combat Helmet (Hinged Faceplate)

## Category:

Product ID: AH2108 Manufacturer: Hanwei Price: 99.00 EUR Availability: In stock

See it in our store.

Our two Combat Helms are both crafted in 14 gauge steel, to comply with the combat regulations of many re-enactment societies, with solidly welded bar attachments. The finish is satin black and the interior is unlined for customization to individual preferences. The AH2108 has a hinged faceplate (hinges up when not in use), while the AH2109 model is of one-piece construction. Bar spacing on both complies with most societal regulations.