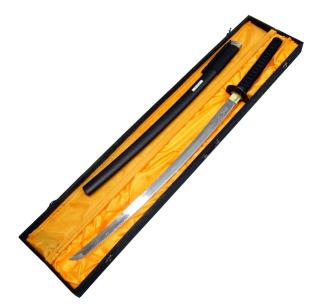

## **Category:**

**Product ID: JSP7013 Price: 69.00 EUR Availability: Out of stock** 

See it in our store.

A solid replica of a katana, perfect for a gift . The blade is made of stainless steel, attached with two mekugi pegs, black wooden scabbard . Tsuba with a samurai theme. Decorative box included. Thanks to the attachment with two pegs, the katana can be used for kata training.

Product parameters:

• Total length: 101 cm • Blade length: 72 cm

• Weight: 1,06 kg

• Blade thickness: 7 mm

• Blade width: 3,1 cm

• Point of balance: 14 cm

Last modified: 2023-04-17 14:45:02