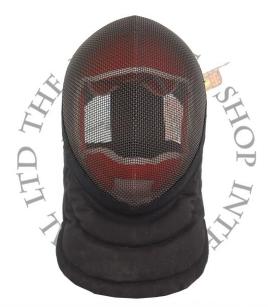

## **Red Dragon Fencing Mask**

This fantastic mask features a black mesh and removable (washable) red liner. The bib on this mask is rated at 350 Newtons.

Available in 4 sizes.

## **Key Features**

- Removable liner
- 350 Newton rating.

Measurement around the face is from the chin, around to the ear, to the top of the head and then back round to the chin again.

Measurement around mask